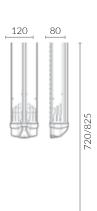

IRIS is extremely **light** and it is suitable to be installed with the adjustable 1.5 mt retractable arm (models 4467 and 4469). IRIS is equipped with **wall bracket** (coming with the unit) but is also suitable for pole or sun umbrella installation if combined with pole bracket 868p (pole) or 868u (umbrella).

## OUTDOOR USE

IRIS is protected against dust and rain and **can be installed anywhere**. It focuses its heat only where it is really necessary.

**Versatile installation**: the wall mounting support is included in the package, in order to facilitate installation as much as possible. Its pole mounting support and the parasol support are supplied as accessories.