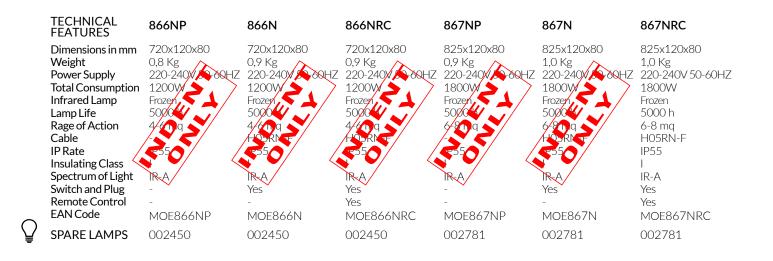

## SPECIAL FEATURES

No rust – made in aluminum and nylon PA enhanced with fiber glass. Totally silent. From 1200 W up to 1800 W of power. (Note - Only 1800 W stocked in NZ - other sizes available on indent only) Available with remote control (866NRC and 867NRC). With adaptable wall bracket. White frozen lamp – quartz and tungsten wire-IRIS is protected against dust and rain, meeting the **IP65** standard.