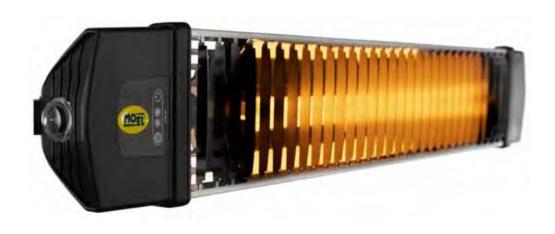

## IRIS IR-A

MADE IN ITALY

**IRIS** is the latest short-wave infrared heater designed by MO-EL. It combines solid **Italian manufacturing** with **low consumption and contemporary design**. The versions 866NRC and 867NRC are equipped with remote control for an easier control of the ON/OFF setting. The remote control operates by infrared.

Made to last over time, IRIS is made of nylon and aluminum and can be completely recycled at the end of its life cycle.

Easy maintenance: the lamp is replaceable; it is not necessary to completely disassemble the unit. Watch the tutorial on MO-EL's Youtube channel.3 inclination settings for an easier installation.

## SPECIAL FEATURES

No rust – made in aluminum and nylon PA enhanced with fiber glass. Totally silent. From 1200 W up to 1800 W of power. (Note - Only 1800 W stocked in NZ - other sizes available on indent only) Available with remote control (866NRC and 867NRC). With adaptable wall bracket. White frozen lamp – quartz and tungsten wire-IRIS is protected against dust and rain, meeting the **IP65** standard.