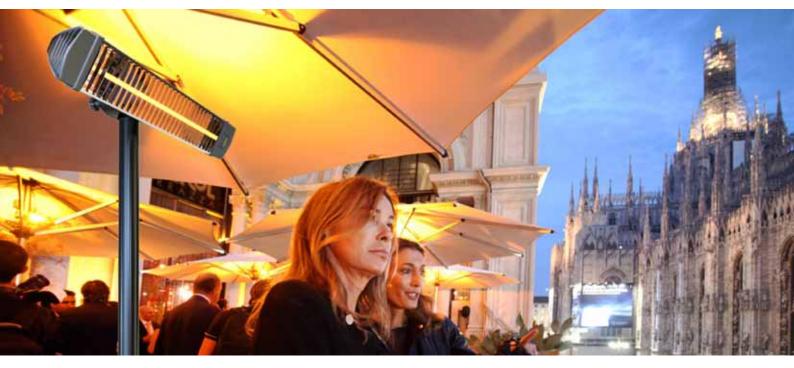

## OUTDOOR USE

IRIS is protected against dust and rain and **can be installed anywhere**. It focuses its heat only where it is really necessary.

**Versatile installation**: the wall mounting support is included in the package, in order to facilitate installation as much as possible. Its pole mounting support and the parasol support are supplied as accessories.