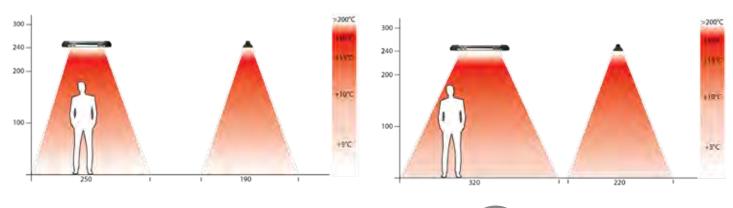

## OUTDOOR USE

IRIS is protected against dust and rain and **can be installed anywhere**. It focuses its heat only where it is really necessary.

**Versatile installation**: the wall mounting support is included in the package, in order to facilitate installation as much as possible. Its pole mounting support and the parasol support are supplied as accessories.